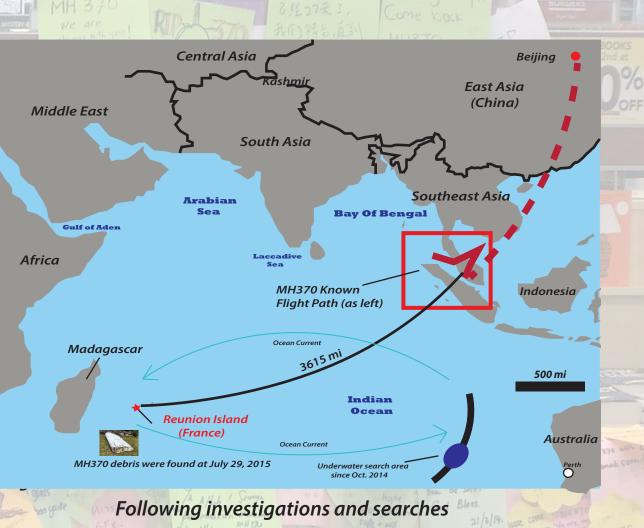

Upper left image shows the timeline and traces we knew before the flight was missing. It is clearly that someone Manipulated the plane flew toward the opposite direction right after its leave Malaysia. Upper right image shows after a year later, first piece of debris were found at 3615 miles away at Reunion Island at South Indian Ocean, which might be brought there by ocean current. During this year, multiple countries around estimated crash sites were collaborated search MH370 near the west coast of Australia.