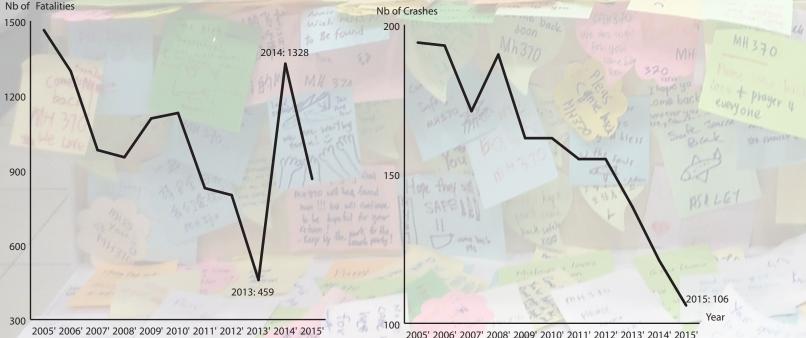

## Death rate of aircraft accident in last decade

Though number of crashes declined steadily in the last decade, due to technological advancement. However, the number of fatalities remain unstable especially with the release of larger passengers carry-capability aircrafts, such as Boeing-787 and Airbus-380. We are at the crossroad of 100th anniversary of aviation invention, one of the greatest creation of human being, aircraft safety remain an improvable issue that our later generation need to work on.

Crash rate of aircraft accident in last decade