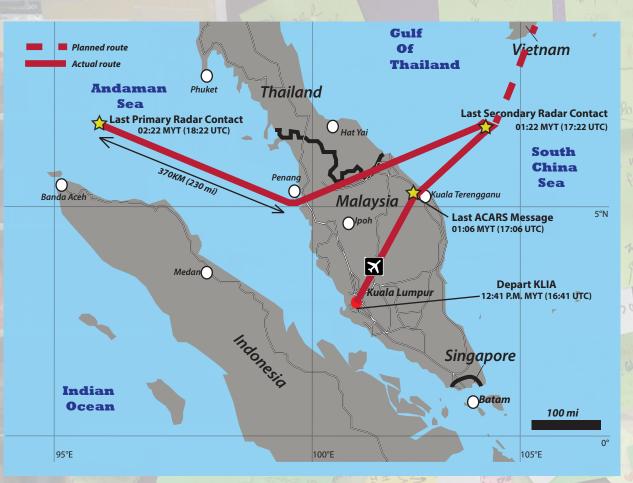

Note:Last ACARS message: communication with cabin :Last ACARS message: communication with cabin; Secondary Radar Contact: Flight detected by civilian radar; MH370 known flight path before missing Primary Radar Contact: Flight detected by military radar.

Upper left image shows the timeline and traces we knew before the flight was missing. It is clearly that someone Manipulated the plane flew toward the opposite direction right after its leave Malaysia. Upper right image shows after a year later, first piece of debris were found at 3615 miles away at Reunion Island at South Indian Ocean, which might be brought there by ocean current. During this year, multiple countries around estimated crash sites were collaborated search MH370 near the west coast of Australia.